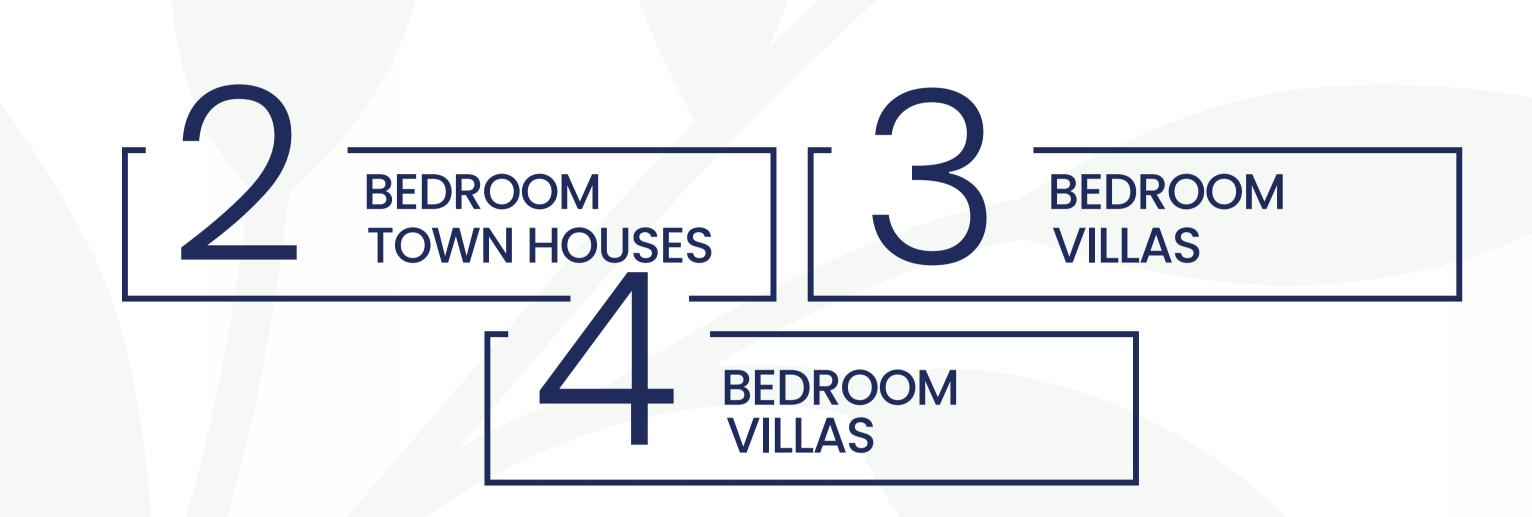

## - URBAN VILLAS —

|       | Size<br>(Marla) | Constructed Area<br>(Sq.Ft) | Total Price<br>(PKR) | Down Payment<br>(PKR) | 3*Annual Balloon<br>Payment<br>(PKR) | Possession<br>(PKR) | 36*Monthly<br>Installments or<br>(PKR) | 12*Quaterly<br>Installments<br>(PKR) |
|-------|-----------------|-----------------------------|----------------------|-----------------------|--------------------------------------|---------------------|----------------------------------------|--------------------------------------|
| 3 Bed | 3               | 1100                        | 13,450,000           | 4,035,000             | 896,667                              | 2,690,000           | 112,083                                | 336,250                              |
| 3 Bed | 3.66            | 1310                        | 15,950,000           | 4,785,000             | 1,063,333                            | 3,190,000           | 132,917                                | 398,750                              |
| 3 Bed | 4               | 1500                        | 17,500,000           | 5,250,000             | 1,166,667                            | 3,500,000           | 145,833                                | 437,500                              |
| 4 Bed | 5               | 1800                        | 20,800,000           | 6,240,000             | 1,386,667                            | 4,160,000           | 173,333                                | 520,000                              |

# URBAN TERRACE HOMES —

|       |              | Net Area<br>(Sq.Ft) | Total Price<br>(PKR) | Down Payment<br>(PKR) | 3*Annual Balloon<br>Payment<br>(PKR) | Possession<br>(PKR) | 36*Monthly<br>Installments<br>(PKR) | 12*Quaterly<br>or Installments<br>(PKR) |
|-------|--------------|---------------------|----------------------|-----------------------|--------------------------------------|---------------------|-------------------------------------|-----------------------------------------|
| 2 Bed | Ground Floor | 900                 | 9,375,000            | 2,812,500             | 625,000                              | 1,875,000           | 78,125                              | 234,375                                 |
| 2 Bed | First Floor  | 900                 | 8,950,000            | 2,685,000             | 596,667                              | 1,790,000           | 74,583                              | 223,750                                 |
| 2 Bed | Second Floor | 881                 | 8,325,000            | 2,497,500             | 555,000                              | 1,665,000           | 69,375                              | 208,125                                 |